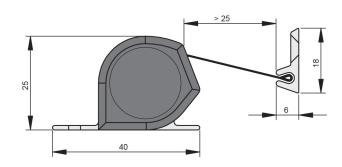

# FP300

# Application

- > Suitable for most single and double action doors including automatic doors
- > Roller system finger protection
- > For glass doors

### Description

- Provides effective protection against fingers being accidentally trapped on the hinge side of the door
- > Special model for fitting to glass doors

# **Technical Data**

Roller system specifications:

- > Cycle tested to 1,000,000 operations
- > Maximum length: 2500mm
- > Standard length: 1925mm
- > Minimum length: 325mm
- > Maximum fabric travel: 260mm
- > Mounted with acrylate-foam high performance tape



### Fabric colour



### Housing finish options



Satin Anodised Aluminium (SAA) RAL colour match available on request (POA). Please contact us to enquire.

# Dimensions



Awarded German Safety Mark and certified to EN16654