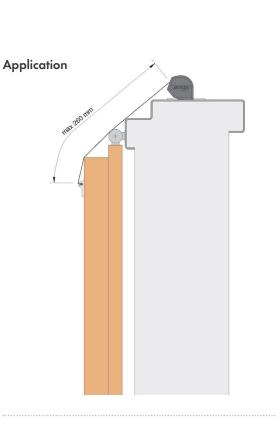

# Application

- > Suitable for most single and double action doors including automatic doors
- > Roller system finger protection
- > For glass doors

# Dimensions

Awarded German Safety Mark and certified to EN16654