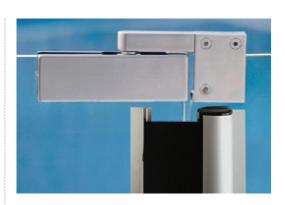

# Application

- > Suitable for most single and double action doors including automatic doors
- > Roller system finger protection
- > For glass doors

### Description

- Provides effective protection against fingers being accidentally trapped on the hinge side of the door
- > Special model for fitting to glass doors