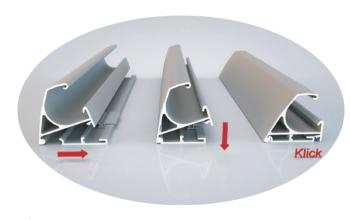

#### Description

- **Easy to fit tamper proof CLICK system.**
- > Provides effective protection against fingers being accidentally trapped in the hinge side of the door.
- > Strong fire retardant fabric kept under contant tension covering the gap between the door and frame automatically when door is opened and closed.
- **>** Elegantly shaped cover caps.
- > Ram protection available deflection shield as additional protection (sold separately).