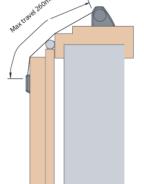

#### **Technical Data**

Roller system specifications:

- > Cycle tested to 200,000 operations
- Maximum length: 2500mm
- > Standard length: 1925mm
- Minimum length: 325mm
- Maximum fabric travel: 260mm

# FP600X

- Maximum length: 2500mm
- > Standard length: 2015mm
- Minimum length: 325mm
- Maximum opening: 260mm
- > For automatic doors
- Meets the requirments for EN16005 for automatic doors

Housing finish options