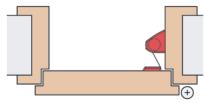

#### Description

- **Easy to fit tamper proof CLICK system.**
- > Provides effective protection against fingers being accidentally trapped in the hinge side of the door.
- > Strong fire retardant fabric kept under contant tension covering the gap between the door and frame automatically when door is opened and closed.
- **>** Elegantly shaped cover caps.
- > Ram protection available deflection shield as additional protection (sold separately).