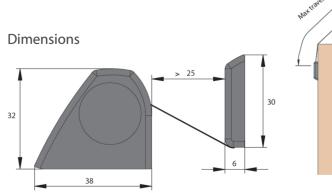

#### **Technical Data**

Roller system specifications:

- > Cycle tested to 200,000 operations
- Maximum length: 2500mm
- > Standard length: 1925mm
- Minimum length: 325mm
- Maximum fabric travel: 260mm