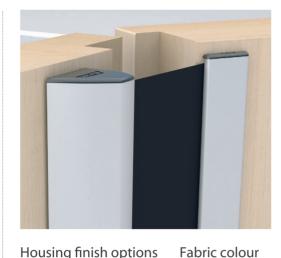

#### Description

- **Easy to fit tamper proof CLICK system.**
- > Provides effective protection against fingers being accidentally trapped in the hinge side of the door.
- > Strong fire retardant fabric kept under contant tension covering the gap between the door and frame automatically when door is opened and closed.
- **>** Elegantly shaped cover caps.
- > Ram protection available deflection shield as additional protection (sold separately).

# FP600X

- Maximum length: 2500mm
- > Standard length: 2015mm
- Minimum length: 325mm
- Maximum opening: 260mm
- > For automatic doors
- Meets the requirments for EN16005 for automatic doors

Housing finish options