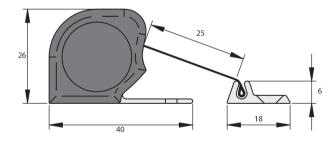

Provides effective protection against fingers being accidentally trapped on the hinge side of doors
- Weather-proof: Resistant to: rain, snow, frost, foliage, dirt and UV light Temperature range: -20 to +50 °C
- > Robust Housing with increased wall thickness for extra durability
- > Surface is wipeable and easy to clean
- Suitable for sterile enviroments as can be steam cleaned
- Concealed fixings
- Suitable for retrofitting

#### **Technical Data**

Roller system specifications:

- > Cycle tested to 200,000 operations
- > Maximum length: 2500mm
- > Standard length: 1925mm
- Minimum length: 325mm
- Maximum fabric travel: 260mm







#### Fabric colour



Anthracite Grey (RAL 7016)

#### Housing colour



Satin Anodised Aluminium (SAA) Other Anodised/RAL colours available.

## Dimensions





Awarded German Safety Mark and certified to EN16654