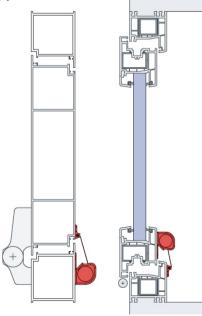

#### **Technical Data**

Roller system specifications:

- > Cycle tested to 200,000 operations
- > Maximum length: 2500mm
- > Standard length: 1925mm
- Minimum length: 325mm
- Maximum fabric travel: 260mm

## Dimensions

Awarded German Safety Mark and certified to EN16654