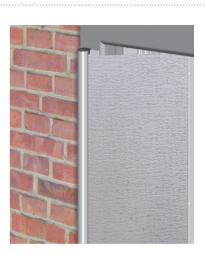

#### Description

- Provides effective protection against fingers being accidentally trapped on the hinge side of doors
- Weather-proof: Resistant to: rain, snow, frost, foliage, dirt and UV light Temperature range: -20 to +50 °C
- > Robust Housing with increased wall thickness for extra durability
- > Surface is wipeable and easy to clean
- Suitable for sterile enviroments as can be steam cleaned
- Concealed fixings
- Suitable for retrofitting

#### Housing colour

Satin Anodised Aluminium (SAA) Other Anodised/RAL colours available.