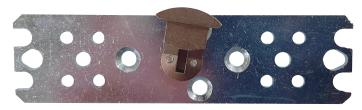

# PH392 Rim cylinder adapter plate

- Rim cylinder adapter plate for use with a rim cylinder for outside access.
- Only suitable for single point push pad and push bar panic latches
  - \* NB Strand Hardware do not supply rim cylinders