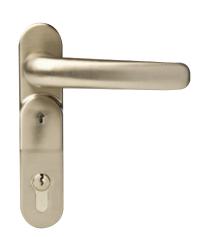

## PH381 Electronic Outside Access Device

- Device can be used with single, two or three point latches or bolts where electronic controlled access is required.
- > Unit comes complete with key over-ride as standard.
- > Can be connected to a variety of access entry systems to allow visitors to enter:
  - > Digital keypad.
  - > Proximity reader.
  - > Swipe card.
  - > Push button.
- ➤ A signal is sent to the unit allowing the visitor approximately 5 seconds to open the door (indicated by green LED) and then re-sets automatically to secure mode.

### Finishes

Available in Satin Stainless Steel Plated, EPS Silver and Black finish.