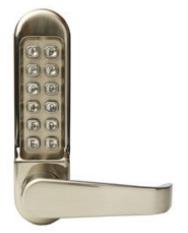

## **ES500**

### **Description**

> Outside access digital lock.

#### **Finishes**

Available in Satin Stainless Steel or Polished Brass finish.

## **Application**

- > Specifically adapted for use with Antipanic modular push bar, push pad and touch bar devices.
- > Keypad side only supplied.
- > Please order together with a PH109053M backplate.