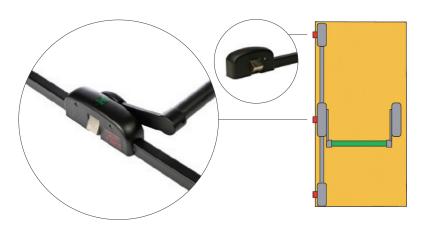

# **Microswitch**

- The modular cross bar range can be provided with a microswitch contained in either the operating mechanism or idler.
- If required please specify at the time of ordering stating the microswitch location (Additional cost).