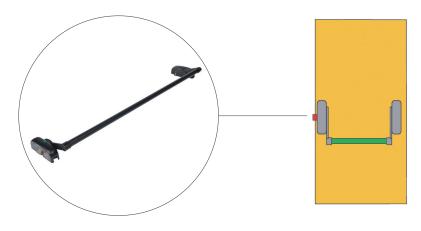

# **MODULAR RANGE WITH PUSH BAR**

> The modular push bar panic exit device range comprises a full width cross bar and modular components (standard mechanism, idler and cross arm).

> The range offers a large degree of flexibility and can provide 1, 2 and 3 point latches (with horizontal or side entry Pullman latches) and 2 or 3 point bolts

# **Technical Drawings**

Technical drawings applicable to PH350, PH355, PH357