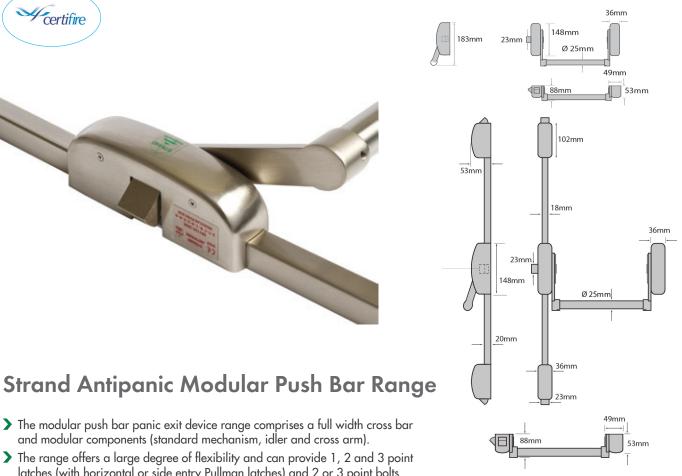

# **MODULAR RANGE WITH PUSH BAR**

> The modular push bar panic exit device range comprises a full width cross bar and modular components (standard mechanism, idler and cross arm).

> The range offers a large degree of flexibility and can provide 1, 2 and 3 point latches (with horizontal or side entry Pullman latches) and 2 or 3 point bolts

# **Technical Drawings**

Technical drawings applicable to PH350, PH355, PH357