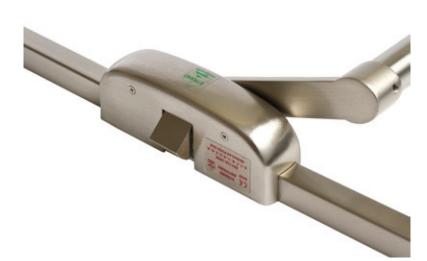

# **MODULAR RANGE WITH PUSH BAR**

> The modular push bar panic exit device range comprises a full width cross bar and modular components (standard mechanism, idler and cross arm).

> The range offers a large degree of flexibility and can provide 1, 2 and 3 point latches (with horizontal or side entry Pullman latches) and 2 or 3 point bolts

# **Technical Drawings**

Technical drawings applicable to PH350, PH355, PH357