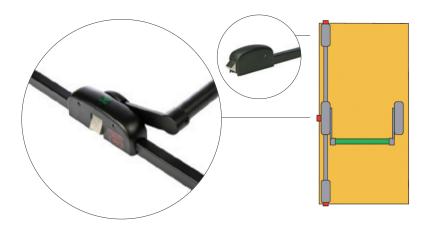

# **Microswitch**

- The modular cross bar range can be provided with a microswitch contained in either the operating mechanism or idler.
- If required please specify at the time of ordering stating the microswitch location (Additional cost).