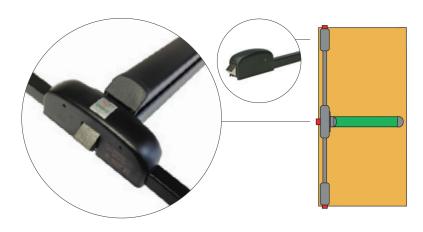

h location.

#### **Outside** access

Optional outside access devices are available to provide entry from the outside (See page 12-13 for further information).

# **Finishes**

# Powder coated finishes

Silver EPS (20)

Black EPB (01)

White EPW (25)

Silver with Green crossarm SGN (82)

Black with Green crossarm BGN (81)

White with Green crossarm WGN (85)

Black with SAA crossarm BSR (80)

Other colours (00)

#### Plated finishes

Satin Stainless Steel Plated SSSP (44)

Satin Stainless Steel Plated with Green cross arm SSGN (84)

\*Polished Stainless Steel Plated PSSP (55)

\*Polished Brass Plated BP (43)

\* Various other RAL colours and plated finishes are available to special order. Please contact us to enquire.

# PHT50 Single Point Touch Bar Latch



# PHT55 3 Point Touch Bar Bolt



# PHT57 3 Point Touch Bar Latch