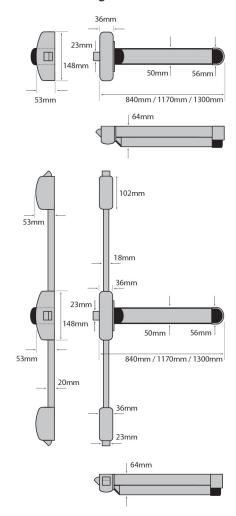

# **Technical Drawings**

Technical drawings applicable to PHT50, PHT55, PHT57

All Panic Hardware devices (with full width crossarm) have been tested and certified to EN1125: 2008 (classification 3-7-7-B-1-4-2-2-B-A)