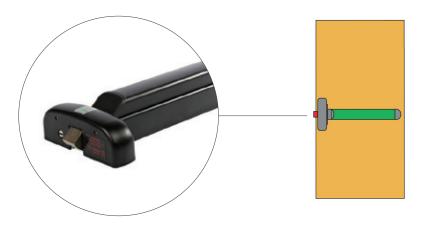

f ordering stating the micro-switch location.

#### **Outside** access

Optional outside access devices are available to provide entry from the outside (See page 12-13 for further information).

# **Finishes**

# Powder coated finishes

Silver EPS (20)

Black EPB (01)

White EPW (25)

Silver with Green crossarm SGN (82)

Black with Green crossarm BGN (81)

White with Green crossarm WGN (85)

Black with SAA crossarm BSR (80)

Other colours (00)

#### Plated finishes

Satin Stainless Steel Plated SSSP (44)

Satin Stainless Steel Plated with Green cross arm SSGN (84)

\*Polished Stainless Steel Plated PSSP (55)

\*Polished Brass Plated BP (43)

\* Various other RAL colours and plated finishes are available to special order. Please contact us to enquire.

# PHT50 Single Point Touch Bar Latch



# PHT55 3 Point Touch Bar Bolt



# PHT57 3 Point Touch Bar Latch