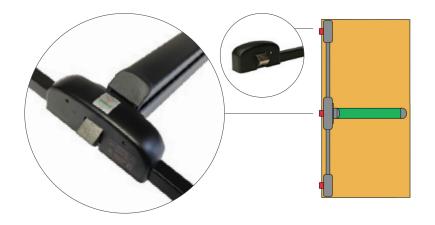

# **Technical Drawings**

Technical drawings applicable to PHT50, PHT55, PHT57

All Panic Hardware devices (with full width crossarm) have been tested and certified to EN1125: 2008 (classification 3-7-7-B-1-4-2-2-B-A)