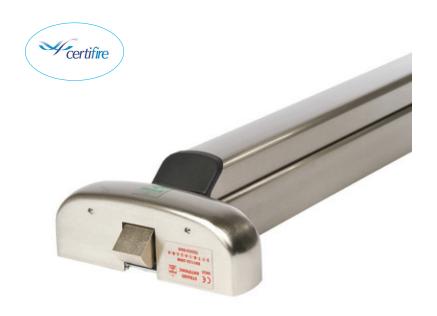

# Strand Antipanic Motorised Touch Bar Range

- Similar in design to the standard touch bar, the motorised touch bar range comprises a full width touch bar and modular components.
- ➤ The range offers a large degree of flexibility and can provide 1, 2 and 3 point latches and 2 or 3 point bolts.
- > Standard size motorised touch bar, 840mm, is suitable for doors up to 860mm wide, for doors exceeding these dimensions an extra wide touch bar of 1170mm is available.
- > Can be connected to a variety of access entry systems such as a digital keypad, proximity reader or swipe card to allow controlled access from outside.
- > Operates on 12-30v DC or 12-20v AC.
- 2 amp power supply.