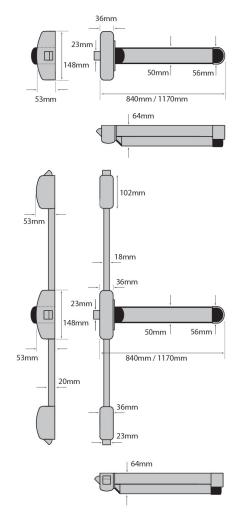

### **Technical Drawings**

Technical drawings applicable to PHTM50, PHTM55, PHTM57

All Panic Hardware devices (with full width touch bar) have been tested and certified to EN1125:2008 (Classification 3-7-7-B-1-4-2-2-B-A)