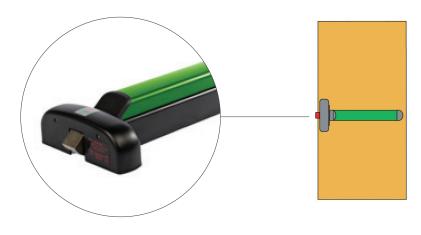

# PHTM0 Single Point Motorised Touch Bar Latch

PHTM5 3 Point Motorised Touch Bar Bolt

PHTM7 3 Point Motorised Touch Bar Latch