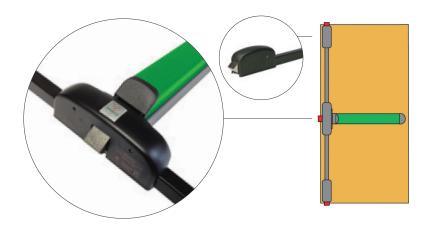

# PHTM0 Single Point Motorised Touch Bar Latch

PHTM5 3 Point Motorised Touch Bar Bolt

PHTM7 3 Point Motorised Touch Bar Latch