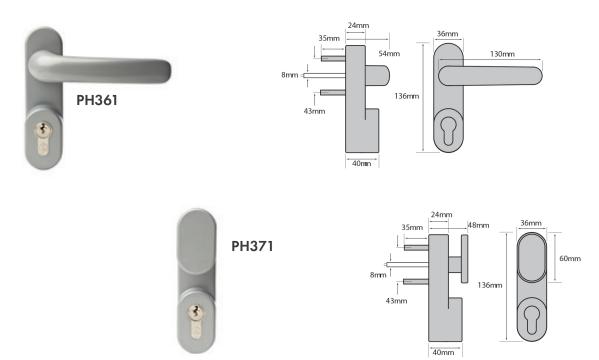

## **Description**

Optional outside access device (OAD) with level handle or knob available for use with modular and touch bar ranges.

## **Application**

- > Where outside access is required two threaded screws allow the centre mechanism of the device and outside access to be bolted securely together.
- > Standard spindle suitable for doors up to 100mm thick.
- > OAD comes complete with a standard 40mm half Euro cylinder as standard.
- In addition to the standard type of OAD a key retaining version is available (key can only be withdrawn in the locked position).
- > Keyed alike and high security options available to order.

Other RAL colours and plated finishes available to special order

| PH361-01 | With lever handle<br>Complete with standard cylinder                          |
|----------|-------------------------------------------------------------------------------|
| PH361-02 | With lever handle<br>Key retaining version<br>Complete with standard cylinder |
| PH371-01 | With lever handle<br>Complete with standard cylinder                          |
| PH371-02 | With lever handle<br>Key retaining version<br>Complete with standard cylinder |