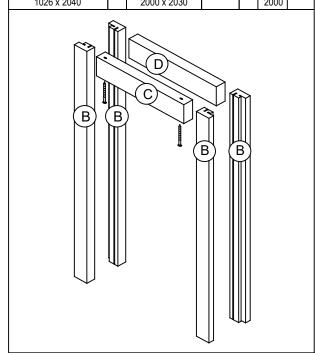

FIT JAMB "B" ON THE BOX FRAME AS SHOWN. IT IS HELPFUL TO DRILL THE METAL SHEET BEFORE SECURING WITH THE SELF TAPPING SCREWS.

FIX THE BRACKETS, WHICH SUPPORT THE HANGERS, TO THE TOP OF THE DOOR AT 170 mm AS SHOWN IN THE DRAWING WITH 4.5X25 SCREWS. IT IS IMPORTANT THAT THE SLOT FOR HANGER HOOKING IS TOWARDS THE FRONT SIDE OF THE DOOR.

TOTAL DISAPPEARANCE PARTIAL DISAPPEARANCE

SLOT THE HANGERS INTO THE SLIDING TRACK AND THE RETAINING HOOK FIT THE DOOR PANELS TO THE HANGERS AND FIX THE SLIDING.

SLOT CROSS PIECE "D" TO THE ALREADY FITTED JAMB "B", FIX IN JAMB "A" , CHECK HIS VERTICAL POSITIONS AND FASTEN TO THE FRAME.

### DOUBLE DOOR

| DOOR SIZE   |    | OPENING SIZE | END POSTS SIZE |    |      |     |
|-------------|----|--------------|----------------|----|------|-----|
| Lp x Hp     |    | LxH          | В              |    | C/D  |     |
| mm          | n° | mm           | mm             | n° | mm   | n°  |
| 626 x 2040  |    | 1200 x 2030  |                |    | 1200 |     |
| 726 x 2040  | 2  | 1400 x 2030  | 2080           |    | 1400 | 1+1 |
| 826 x 2040  |    | 1600 x 2030  |                | 4  | 1600 |     |
| 926 x 2040  |    | 1800 x 2030  |                |    | 1800 |     |
| 1026 x 2040 |    | 2000 x 2030  |                |    | 2000 |     |