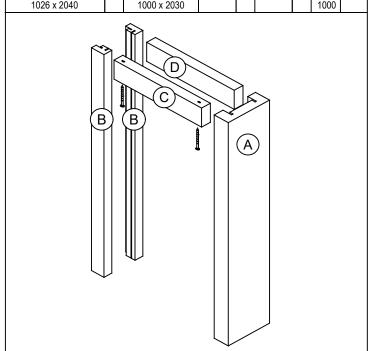

FIT JAMB "B" ON THE BOX FRAME AS SHOWN. IT IS HELPFUL TO DRILL THE METAL SHEET BEFORE SECURING WITH THE SELF TAPPING SCREWS.

FIX THE BRACKETS, WHICH SUPPORT THE HANGERS, TO THE TOP OF THE DOOR AT 170 mm AS SHOWN IN THE DRAWING WITH 4.5X25 SCREWS. IT IS IMPORTANT THAT THE SLOT FOR HANGER HOOKING IS TOWARDS THE FRONT SIDE OF THE DOOR.

TOTAL DISAPPEARANCE PARTIAL DISAPPEARANCE

SLOT THE HANGERS INTO THE SLIDING TRACK AND THE RETAINING HOOK FIT THE DOOR PANELS TO THE HANGERS AND FIX THE SLIDING.

SLOT CROSS PIECE "D" TO THE ALREADY FITTED JAMB "B", FIX IN JAMB "A" , CHECK HIS VERTICAL POSITIONS AND FASTEN TO THE FRAME.

### SINGLE DOOR

| DOOR SIZE   |    | OPENING SIZE | END POSTS SIZE |    |      |    |      |     |
|-------------|----|--------------|----------------|----|------|----|------|-----|
| Lp x Hp     |    | LxH          | Α              |    | В    |    | C/D  |     |
| mm          | n° | mm           | mm             | n° | mm   | n° | mm   | n°  |
| 626 x 2040  |    | 600 x 2030   |                |    |      |    | 600  |     |
| 726 x 2040  |    | 700 x 2030   |                |    |      |    | 700  |     |
| 826 x 2040  | 1  | 800 x 2030   | 2080           | 1  | 2080 | 2  | 800  | 1+1 |
| 926 x 2040  |    | 900 x 2030   |                |    |      |    | 900  |     |
| 1026 x 2040 |    | 1000 x 2030  |                |    |      |    | 1000 |     |
|             |    |              |                |    |      |    |      |     |