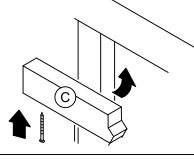

**125** 

FIT CROSS PIECE "C" SO THAT IT CAN BE EASILY REMOVED FOR ADJUSTMENT OR ROUTINE MAINTENANCE PURPOSES.