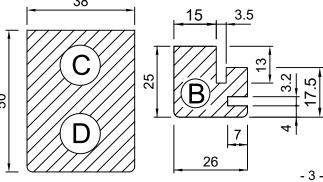

**125** 

FIT CROSS PIECE "C" SO THAT IT CAN BE EASILY REMOVED FOR ADJUSTMENT OR ROUTINE MAINTENANCE PURPOSES.

# **DOOR POSTS**