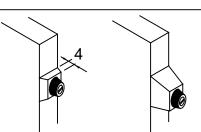

FIT THE RUBBER ON TO A 4 mm THICKNESSES ON THE REAR EDGE OF THE PANEL FOR A TOTAL DISAPPEARANCE OF THE DOOR. FOR A PARTIAL DISAPPEARANCE OF THE DOOR, FIX A TIMBER SPACER BETWEEN THE RUBBER AND THE EDGE OF THE DOOR, AS SHOWN.