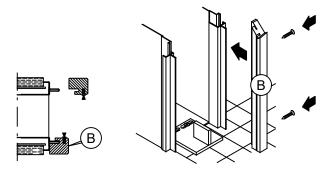

FIT JAMB "B" ON THE BOX FRAME AS SHOWN. IT IS HELPFUL TO DRILL THE METAL SHEET BEFORE SECURING WITH THE SELF TAPPING SCREWS.

FIX THE BRACKETS, WHICH SUPPORT THE HANGERS, TO THE TOP OF THE DOOR AT 170 mm AS SHOWN IN THE DRAWING WITH 4.5X25 SCREWS. IT IS IMPORTANT THAT THE SLOT FOR HANGER HOOKING IS TOWARDS THE FRONT SIDE OF THE DOOR.