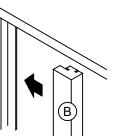

FIT JAMB "B" ON THE BOX FRAME AS SHOWN. IT IS HELPFUL TO DRILL THE METAL SHEET BEFORE SECURING WITH THE SELF TAPPING SCREWS.

FIX THE BRACKETS, WHICH SUPPORT THE HANGERS, TO THE TOP OF THE DOOR AT 170 mm AS SHOWN IN THE DRAWING WITH 4.5X25 SCREWS. IT IS IMPORTANT THAT THE SLOT FOR HANGER HOOKING IS TOWARDS THE FRONT SIDE OF THE DOOR.