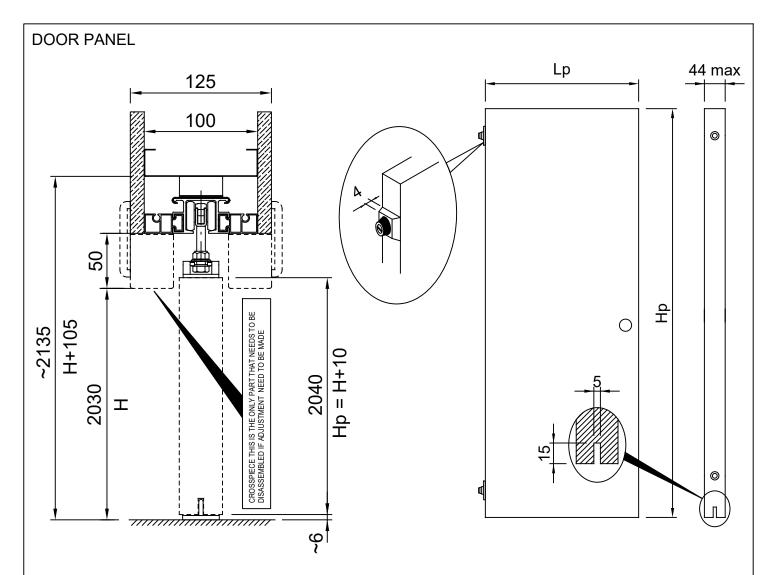

FIT JAMB "B" ON THE BOX FRAME AS SHOWN. IT IS HELPFUL TO DRILL THE METAL SHEET BEFORE SECURING WITH THE SELF TAPPING SCREWS.

FIX THE BRACKETS, WHICH SUPPORT THE HANGERS, TO THE TOP OF THE DOOR AT 170 mm AS SHOWN IN THE DRAWING WITH 4.5X25 SCREWS. IT IS IMPORTANT THAT THE SLOT FOR HANGER HOOKING IS TOWARDS THE FRONT SIDE OF THE DOOR.

FIT THE RUBBER ON TO A 4 mm THICKNESSES ON THE REAR EDGE OF THE PANEL FOR A TOTAL DISAPPEARANCE OF THE DOOR. FOR A PARTIAL DISAPPEARANCE OF THE DOOR, FIX A TIMBER SPACER BETWEEN THE RUBBER AND THE EDGE OF THE DOOR, AS SHOWN.

**125** 

FIT CROSS PIECE "C" SO THAT IT CAN BE EASILY REMOVED FOR ADJUSTMENT OR ROUTINE MAINTENANCE PURPOSES.