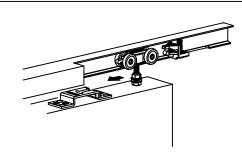

REMOVE THE SCREWS AND THE INSTALLATION SPACER.

FIX FLOOR GUIDE USING SCREWS 4.2X9.5. IF THE FRAME IS NOT AT THE SAME LEVEL OF THE FLOOR USE THE SUPPLIED SPACER FOR THE FLOOR GUIDE AND IN THIS CASE USE SCREWS 4.2X19.