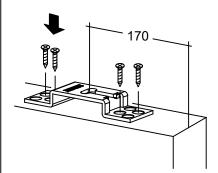

FIT JAMB "B" ON THE BOX FRAME AS SHOWN. IT IS HELPFUL TO DRILL THE METAL SHEET BEFORE SECURING WITH THE SELF TAPPING SCREWS.

FIX THE BRACKETS, WHICH SUPPORT THE HANGERS, TO THE TOP OF THE DOOR AT 170 mm AS SHOWN IN THE DRAWING WITH 4.5X25 SCREWS. IT IS IMPORTANT THAT THE SLOT FOR HANGER HOOKING IS TOWARDS THE FRONT SIDE OF THE DOOR.