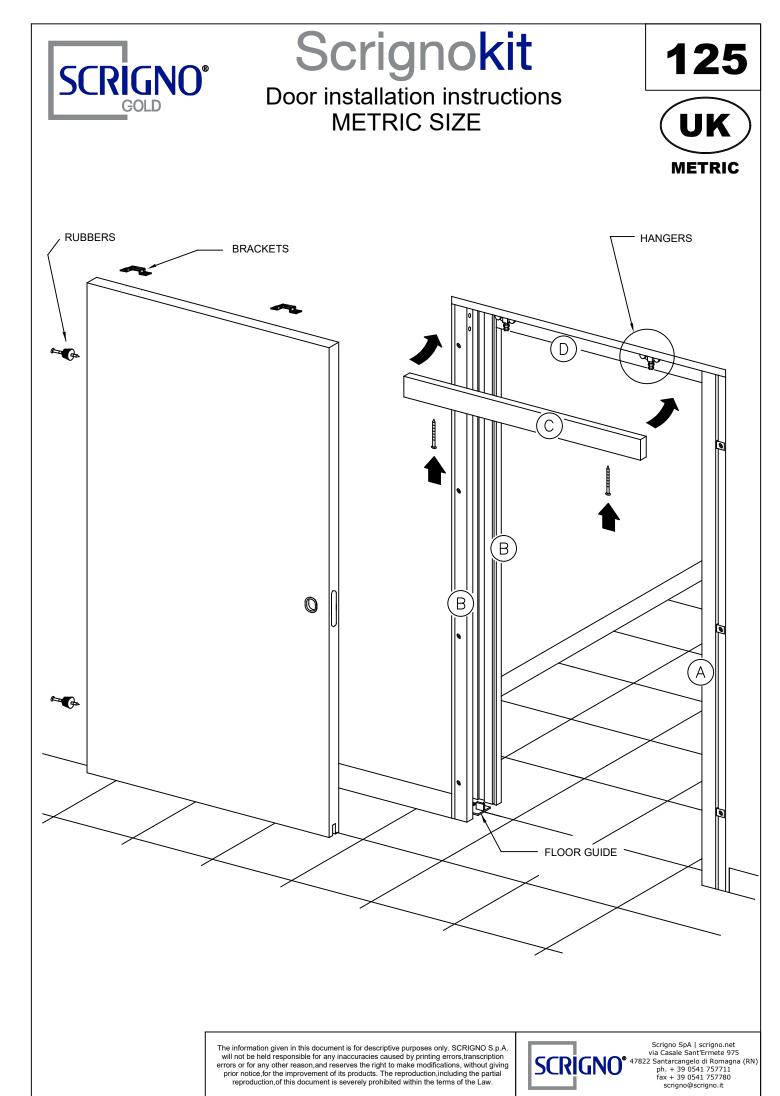

REMOVE THE SCREWS AND THE INSTALLATION SPACER.

FIX FLOOR GUIDE USING SCREWS 4.2X9.5. IF THE FRAME IS NOT AT THE SAME LEVEL OF THE FLOOR USE THE SUPPLIED SPACER FOR THE FLOOR GUIDE AND IN THIS CASE USE SCREWS 4.2X19.

FIT JAMB "B" ON THE BOX FRAME AS SHOWN. IT IS HELPFUL TO DRILL THE METAL SHEET BEFORE SECURING WITH THE SELF TAPPING SCREWS.

FIX THE BRACKETS, WHICH SUPPORT THE HANGERS, TO THE TOP OF THE DOOR AT 170 mm AS SHOWN IN THE DRAWING WITH 4.5X25 SCREWS. IT IS IMPORTANT THAT THE SLOT FOR HANGER HOOKING IS TOWARDS THE FRONT SIDE OF THE DOOR.

TOTAL DISAPPEARANCE PARTIAL DISAPPEARANCE

SLOT THE HANGERS INTO THE SLIDING TRACK AND THE RETAINING HOOK FIT THE DOOR PANELS TO THE HANGERS AND FIX THE SLIDING.

SLOT CROSS PIECE "D" TO THE ALREADY FITTED JAMB "B", FIX IN JAMB "A" , CHECK HIS VERTICAL POSITIONS AND FASTEN TO THE FRAME.

**125** 

FIT CROSS PIECE "C" SO THAT IT CAN BE EASILY REMOVED FOR ADJUSTMENT OR ROUTINE MAINTENANCE PURPOSES.