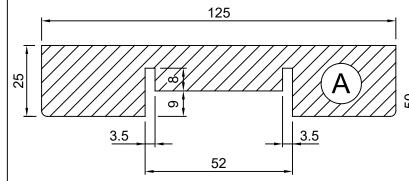

**125** 

FIT CROSS PIECE "C" SO THAT IT CAN BE EASILY REMOVED FOR ADJUSTMENT OR ROUTINE MAINTENANCE PURPOSES.