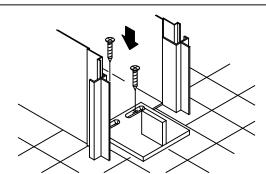

FIT JAMB "B" ON THE BOX FRAME AS SHOWN. IT IS HELPFUL TO DRILL THE METAL SHEET BEFORE SECURING WITH THE SELF TAPPING SCREWS.

FIX THE BRACKETS, WHICH SUPPORT THE HANGERS, TO THE TOP OF THE DOOR AT 170 mm AS SHOWN IN THE DRAWING WITH 4.5X25 SCREWS. IT IS IMPORTANT THAT THE SLOT FOR HANGER HOOKING IS TOWARDS THE FRONT SIDE OF THE DOOR.