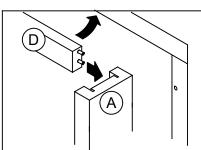

TOTAL DISAPPEARANCE PARTIAL DISAPPEARANCE

SLOT THE HANGERS INTO THE SLIDING TRACK AND THE RETAINING HOOK FIT THE DOOR PANELS TO THE HANGERS AND FIX THE SLIDING.

SLOT CROSS PIECE "D" TO THE ALREADY FITTED JAMB "B", FIX IN JAMB "A" , CHECK HIS VERTICAL POSITIONS AND FASTEN TO THE FRAME.