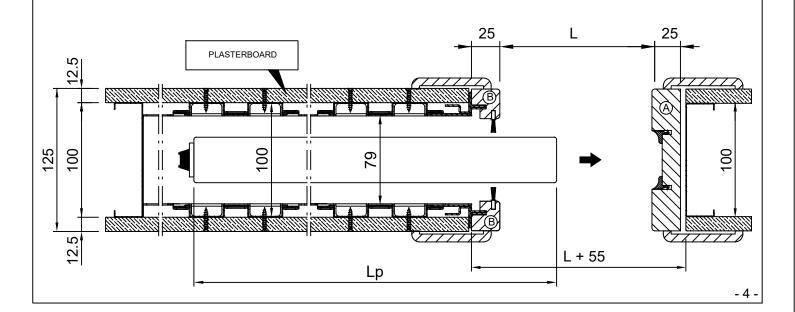

FIT JAMB "B" ON THE BOX FRAME AS SHOWN. IT IS HELPFUL TO DRILL THE METAL SHEET BEFORE SECURING WITH THE SELF TAPPING SCREWS.

FIX THE BRACKETS, WHICH SUPPORT THE HANGERS, TO THE TOP OF THE DOOR AT 170 mm AS SHOWN IN THE DRAWING WITH 4.5X25 SCREWS. IT IS IMPORTANT THAT THE SLOT FOR HANGER HOOKING IS TOWARDS THE FRONT SIDE OF THE DOOR.