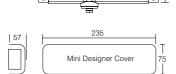

#### application

- This traditional contract unit (AR6800) is widely used in many light frequency commercial applications (especially fire doors) where performance and reliability is required.
- The addition of our 'mini-designer' metal cover (AR6900) further enhances this popular closer.

#### finish - AR6900

• Silver, Gold, Polished Brass, Polished & Satin Stainless/Chrome, RAL Colours