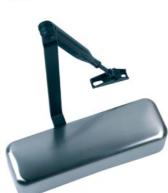

#### application

- This traditional contract unit (AR6800) is widely used in many light frequency commercial applications (especially fire doors) where performance and reliability is required.
- The addition of our 'mini-designer' metal cover (AR6900) further enhances this popular closer.

#### finish - AR6900

• Silver, Gold, Polished Brass, Polished & Satin Stainless/Chrome, RAL Colours