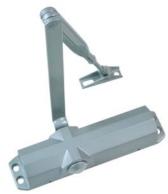

#### application

- This traditional contract unit (AR6800) is widely used in many light frequency commercial applications (especially fire doors) where performance and reliability is required.
- The addition of our 'mini-designer' metal cover (AR6900) further enhances this popular closer.

## finish - AR6800

• Silver, Gold