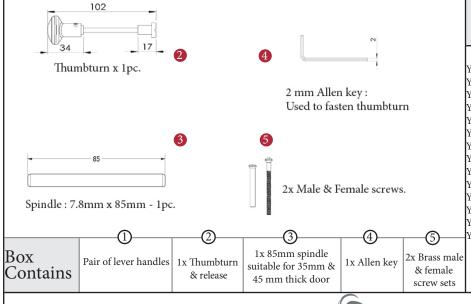

## ALGARVE LONG BATHROOM/CLOAKROOM HANDLE WITH PRIVACY TURN

This bathroom handle is suitable for use with most U.K. bathroom locks with a 57mm CTC. For a new door installation we would recommend using our York bathroom locks from the list below.