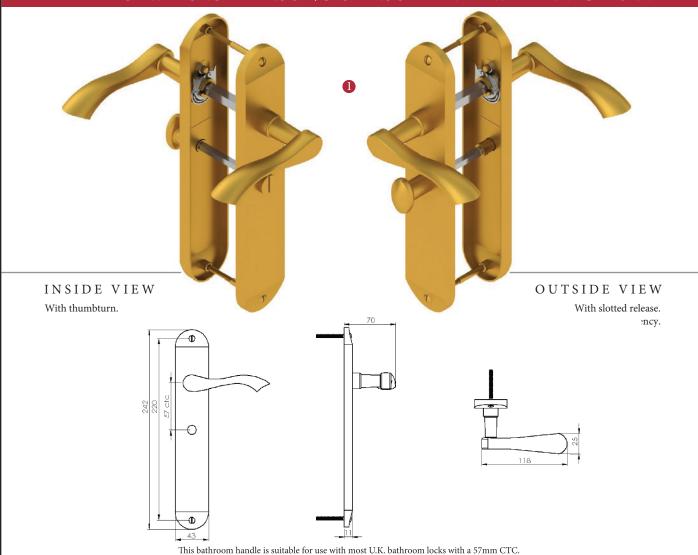

## ALGARVE LONG BATHROOM/CLOAKROOM HANDLE WITH PRIVACY TURN

This bathroom handle is suitable for use with most U.K. bathroom locks with a 57mm CTC. For a new door installation we would recommend using our York bathroom locks from the list below.