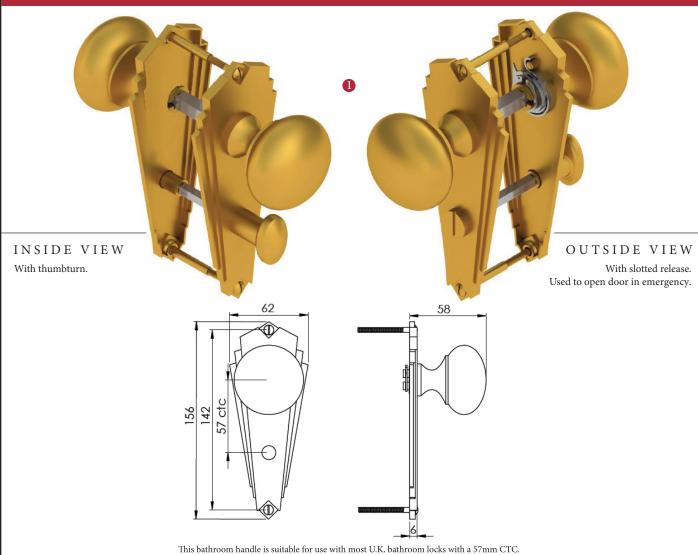

## BROADWAY MORTICE KNOB ON PLATE WITH BATHROOM PRIVACY TURN - SPRUNG ON ONE SIDE

For a new door installation we would recommend using our York bathroom locks from the list below.