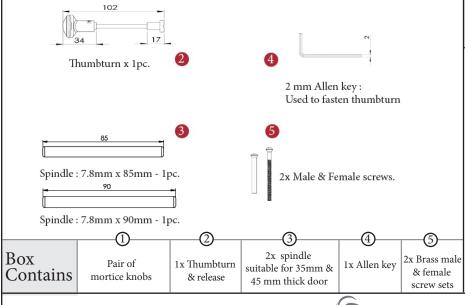

## BROADWAY MORTICE KNOB ON PLATE WITH BATHROOM PRIVACY TURN - SPRUNG ON ONE SIDE

For a new door installation we would recommend using our York bathroom locks from the list below.