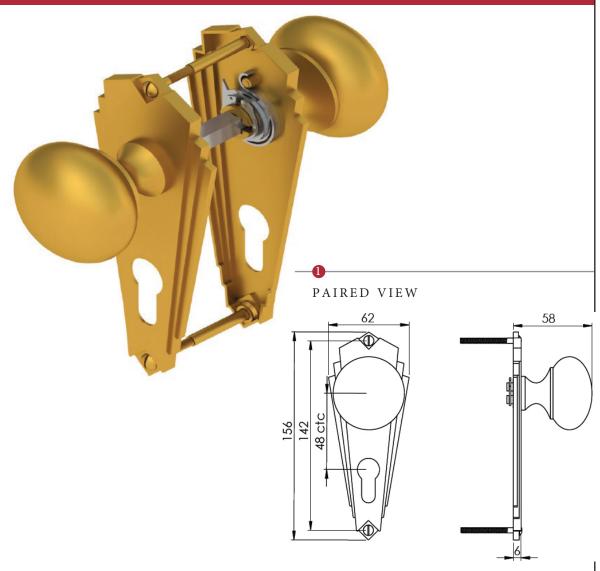

## BROADWAY MORTICE KNOB ON EURO PROFILE LOCK PLATE - SPRUNG ON ONE SIDE

This lock handle is suitable for use with most U.K. Euro Profile cylinders and sashlocks with a 48mm CTC.

## EURO PROFILE SASHLOCKS

(not Included, must be ordered seperately)

YKCSLE37.CE 3" PVD Brass Finish YKCSLE38.CE 3" PSS

YKCSLE38.CE 3" PSS YKCSLE39.CE 3" SSS