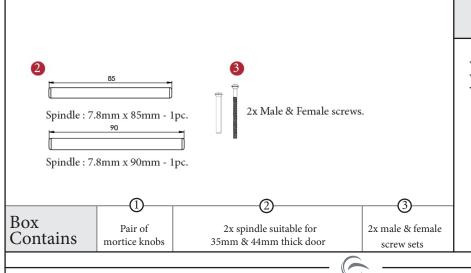

## BROADWAY MORTICE KNOB ON EURO PROFILE LOCK PLATE - SPRUNG ON ONE SIDE

This lock handle is suitable for use with most U.K. Euro Profile cylinders and sashlocks with a 48mm CTC.