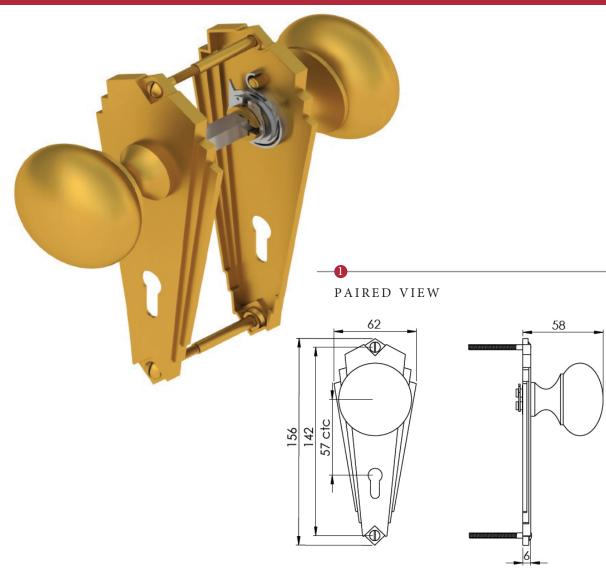

## BROADWAY MORTICE KNOB ON LOCK PLATE SPRUNG ON ONE SIDE

This mortice knob is suitable for use with most U.K. sashlocks with 57mm CTC. For a new interior door installation we would recommend using our York 3 lever sashlock from the list below.