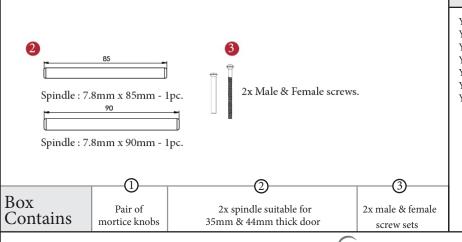

## BROADWAY MORTICE KNOB ON LOCK PLATE SPRUNG ON ONE SIDE

This mortice knob is suitable for use with most U.K. sashlocks with 57mm CTC. For a new interior door installation we would recommend using our York 3 lever sashlock from the list below.