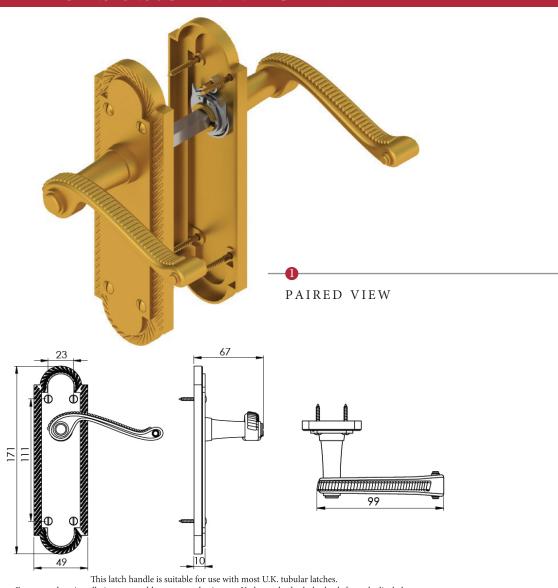

## GAINSBOROUGH LEVER LATCH HANDLE

For a new door installation we would recommend using our York standard tubular latch from the list below.

## M Marcus Itd Dudley

| Wi Waicus Ltu., Dudley |             |                                           |                                                                                                                    |
|------------------------|-------------|-------------------------------------------|--------------------------------------------------------------------------------------------------------------------|
| Product Code           | Material    | Available in all Heritage Brass finishes. | Sizes shown are in mm and approximate. We reserve the right to amend where necessary and without any prior notice. |
| G020                   | Solid Brass |                                           |                                                                                                                    |