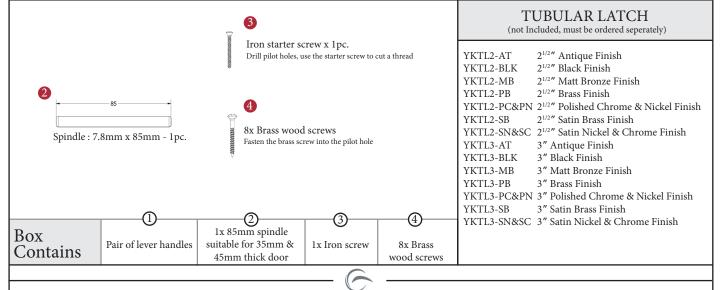

## GAINSBOROUGH LEVER LATCH HANDLE

For a new door installation we would recommend using our York standard tubular latch from the list below.

## M Marcus Itd Dudley

| Wi Waicus Ltu., Dudley |             |                                           |                                                                                                                    |
|------------------------|-------------|-------------------------------------------|--------------------------------------------------------------------------------------------------------------------|
| Product Code           | Material    | Available in all Heritage Brass finishes. | Sizes shown are in mm and approximate. We reserve the right to amend where necessary and without any prior notice. |
| G020                   | Solid Brass |                                           |                                                                                                                    |