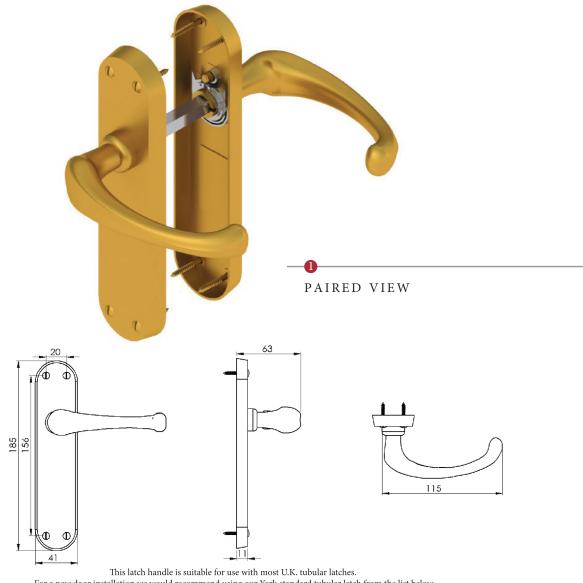

## GLOUCESTER LEVER LATCH HANDLE

For a new door installation we would recommend using our York standard tubular latch from the list below.