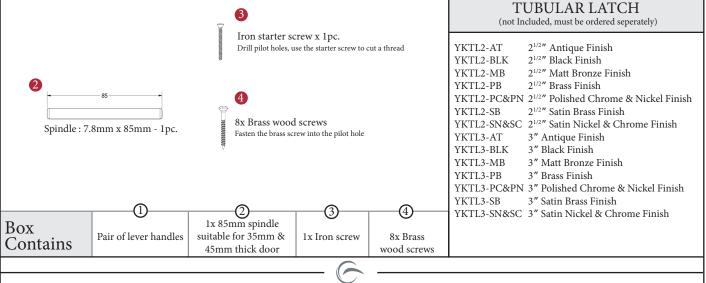

## GLOUCESTER LEVER LATCH HANDLE

For a new door installation we would recommend using our York standard tubular latch from the list below.