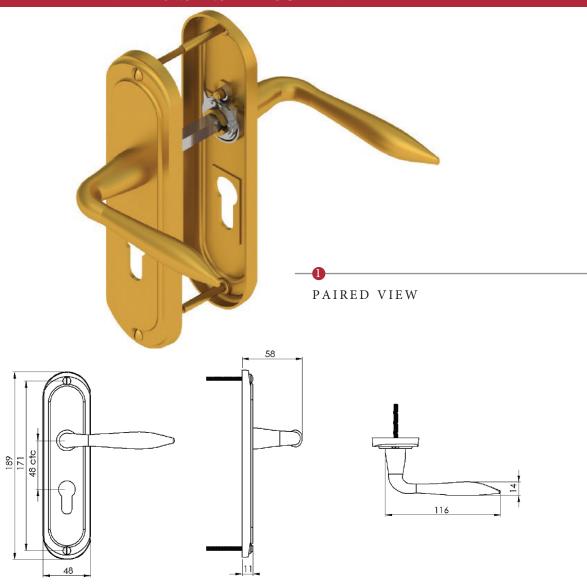

## HENLEY EURO PROFILE LOCK HANDLE

This lock handle is suitable for use with most U.K. Euro Profile cylinders and sashlocks with a 48mm CTC.

## 2x Male & Female screw. Spindle: 7.8mm x 85mm - 1pc. ③ 1x 85mm spindle Box suitable for 35mm & 2x Brass male & female Pair of lever handles

45mm thick door

M Marcus Ltd., Dudley

| Product Code | Material    |
|--------------|-------------|
| HEN1248      | Solid Brass |

Contains

Available in all Heritage Brass finishes.

screw sets

Sizes shown are in mm and approximate. We reserve the right to amend where necessary and without any prior notice.